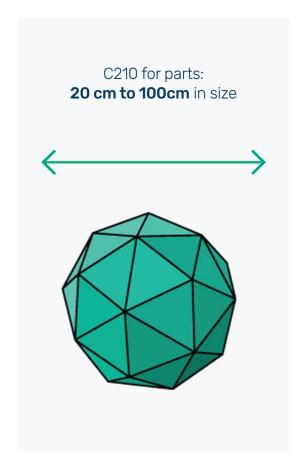

## **Specifications**

2 x 2 megapixel mono **Cameras:** 

19cm x 15cm x 5cm Size:

**Scan Speed:** 250 ms (0.25 seconds)

Field of View: 98 x 71 - 154 x 100 mm (100mm)

**Average Points:** 2 Million

**Point to Point Distance:** 0.07 mm