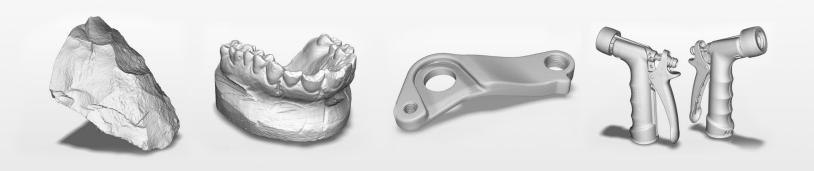

## Easy to Use, High Accuracy **3D Scanning**

Convenient and easy to use, this professional 3D scanner is factory calibrated for accuracy to get you 3D scanning in no time. The Polyga Compact 3D scanners are great for any companies, manufacturers, academic institutions, visual effect studios, and research labs that need accurate and reliable 3D scan data for visualization and measurement applications including:

- Reverse engineering
- Computer and robotic vision
- Scientific measurement and documentation
- Quality inspection
- 3D modeling
- Rapid prototyping / 3D printing

The C210 is IP76 rated, dust proof and vibration resistant. It's ideal for computer vision and robotic controlled applications